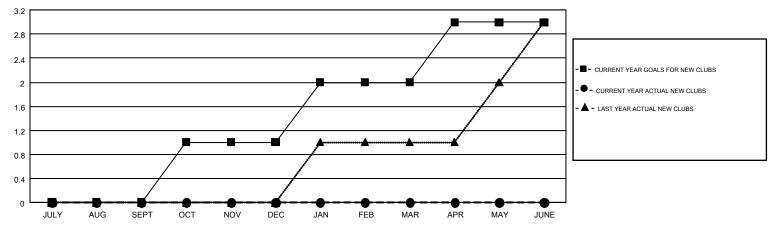

| 0         | 0             | JULY/AUG/SEPT         | -10                       | 31                      | 82                                                 |  |
| OCT/NOV/DEC   | 1             | 0         | 0             | OCT/NOV/DEC           | 5                         | 70                      | 52                                                 |  |
| JAN/FEB/MAR   | 1             | 0         | 0             | JAN/FEB/MAR           | 47                        | 0                       | 0                                                  |  |
| APR/MAY/JUNE  | 1             | 0         | 0             | APR/MAY/JUNE          | 0                         | 0                       | 0                                                  |  |

## GOALS AND ACTUAL NEW CLUBS CUMULATIVE



## GOALS AND ACTUAL MEMBERS CUMULATIVE



| DROPPED CLUBS: 0  DROPPED MEMBERS |          | 42 CLUBS OF 81 ADDED 1 OR MORE NEW MEMBERS | GENDER DISTRIBI<br>MALE<br>FEMALE | UTION<br>1,378 (59.81%)<br>926 (40.19%) |     |
|-----------------------------------|----------|--------------------------------------------|-----------------------------------|-----------------------------------------|-----|
| DECEASED                          | 14       | CLICK HERE FOR CUMULATIVE                  | TOTAL FAMILY UNIT MEMBERS         |                                         | 677 |
| CLUB CANCELLED OTHER              | 0<br>120 | MEMBERSHIP DATA                            | FAMILY MEMBERS PAYING HALF        |                                         | 348 |
| TOTAL                             | 134