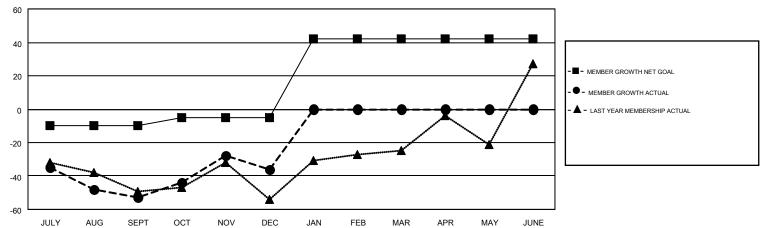

## GOALS AND ACTUAL MEMBERS CUMULATIVE

| DROPPED CLUBS: 0  DROPPED MEMBERS |          | 42 CLUBS OF 81 ADDED 1 OR MORE NEW MEMBERS | GENDER DISTRIBI<br>MALE<br>FEMALE | UTION<br>1,378 (59.81%)<br>926 (40.19%) |     |
|-----------------------------------|----------|--------------------------------------------|-----------------------------------|-----------------------------------------|-----|
| DECEASED                          | 14       | CLICK HERE FOR CUMULATIVE                  | TOTAL FAMILY UNIT MEMBERS         |                                         | 677 |
| CLUB CANCELLED OTHER              | 0<br>120 | MEMBERSHIP DATA                            | FAMILY MEMBERS PAYING HALF        |                                         | 348 |
| TOTAL                             | 134      |                                            | DUES                              |                                         |     |